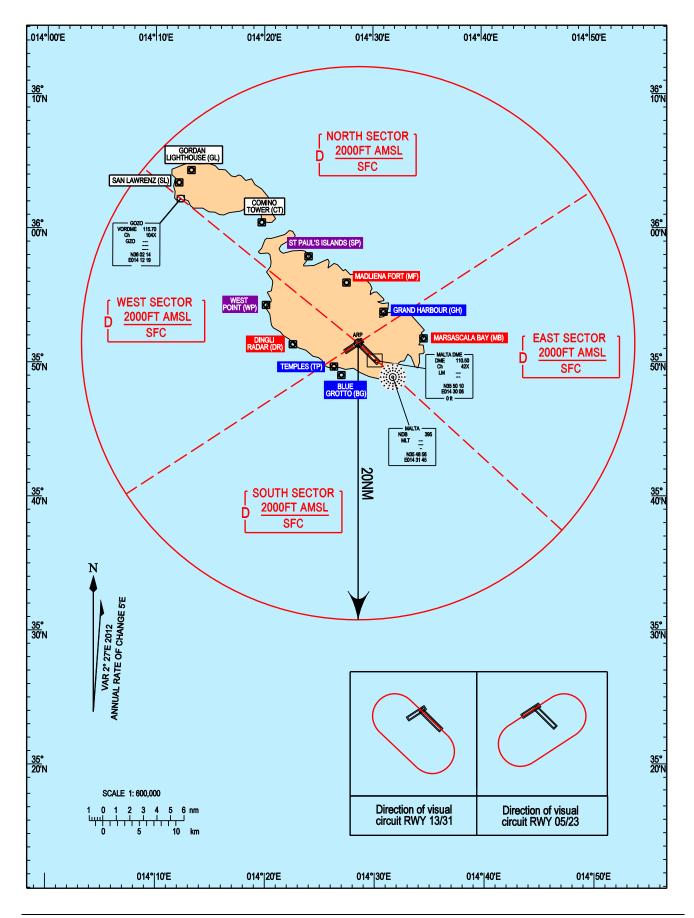

## LOCAL VFR AREAS

## **RCF** procedures for VFR flights operating in the Luqa CTR

In the event of RCF VFR flights operating in the Luqa CTR are expected to squawk A7600 and to operate as follows:

 $\cdot$  If operating in the NORTH sector proceed to orbit over MADLIENA FORT (MF) and await visual signals from the aerodrome control tower.

 $\cdot$  If operating in the EAST sector proceed to orbit over EAST of LUQA and await visual signals from the aerodrome control tower.

 $\cdot$  If operating in the WEST sector proceed to orbit over DINGLI RADAR (DR) and await visual signals from the aerodrome control tower.

 $\cdot$  If operating in the SOUTH sector proceed to orbit over BLUE GROTTO (BG) and await visual signals from the aerodrome control tower.

 $\cdot$  If operating as aerodrome traffic pilots should squawk A7600 and await visual signals from the aerodrome control tower.