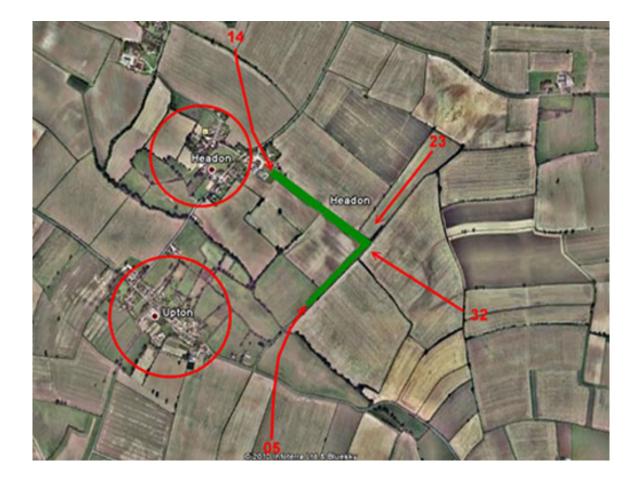

## **HEADON MICROLIGHT AIRFIELD**

Prior permission required on 1<sup>st</sup> visit please Martin Mosley 01777 248767 07802 232555

3 miles East of Retford (Gamston)53deg.17.06N000deg.52.47W

130ft AMSL Radio 129.825 (Occasional)

| Runway | Length      | Circuit     |
|--------|-------------|-------------|
| 14     | 600m        | 800ft LEFT  |
| 32     | 600m        | 800ft RIGHT |
| 05     | <b>400m</b> | 800ft RIGHT |
| 23     | <b>400m</b> | 800ft LEFT  |

NOTE: Downhill gradient on 1<sup>st</sup> quarter of 32

Please avoid overflying Rampton Hospital 2 miles to Th North East and Headon and Upton villages

Gamston Airfield is 3 miles to the West of Headon So any approaches from the West contact them first on 130.47